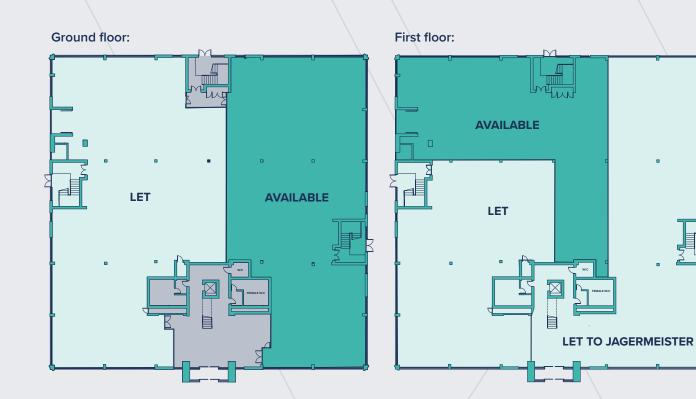

## For better space.

5

**Building 11 at Watchmoor Park** overlooks the park's lakes, offering an idyllic office view. It has large open plan offices with good natural light. Space is available on the ground and first floor.

EPC rating C

(55)

On park café in Three Watchmoor First and ground space available, totalling approx 14,500 sq ft (1,347 sq m).

| WING            | SQ FT   | SQ M   |
|-----------------|---------|--------|
| FIRST<br>FLOOR  | 5,456   | 507    |
| GROUND<br>FLOOR | 9,000*  | 836*   |
| TOTAL           | 14,500* | 1,347* |