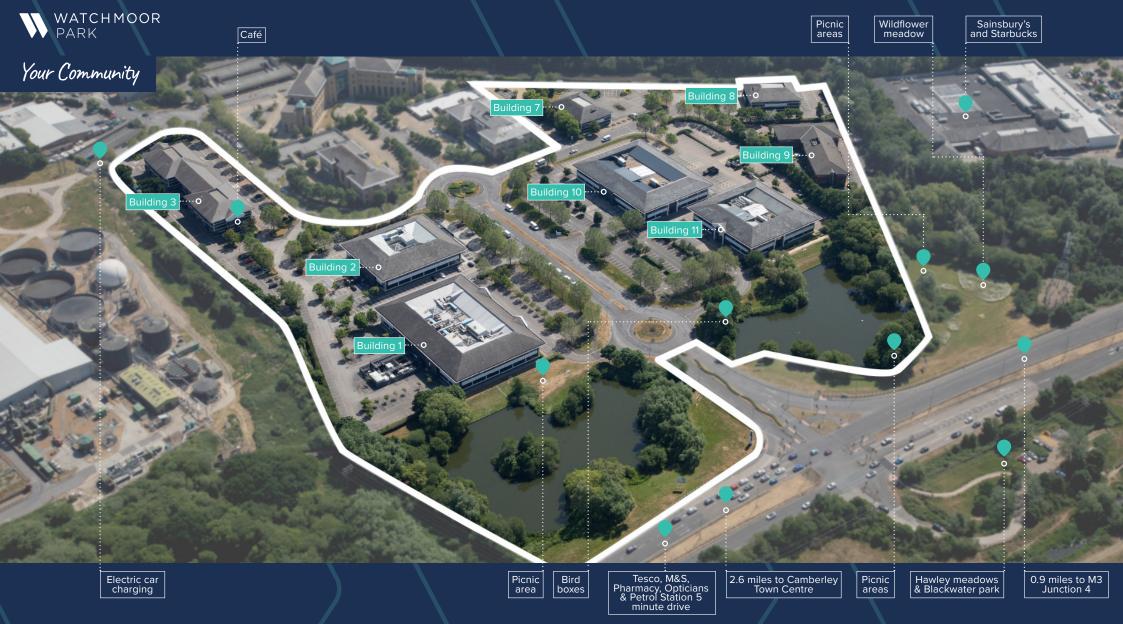

Herrington Carmichae

**也** NOVARTIS

васну золетапсне

- On-site café • M&S Sainsbury's Tesco
- Starbucks
- Camberley town centre shopping
- Meadows Retail
- On-site facilities management
- Mature landscaped environment

## **Perfectly placed** to do business.

Watchmoor Park is nestled amongst the green surroundings of Camberley, while offering excellent connectivity and a number of travel options via road and rail, making it easy for you and your employees to get there and away. With Central London 33 miles away and Farnborough Rail Station just an 8 minute drive, this is what better connected space looks like.