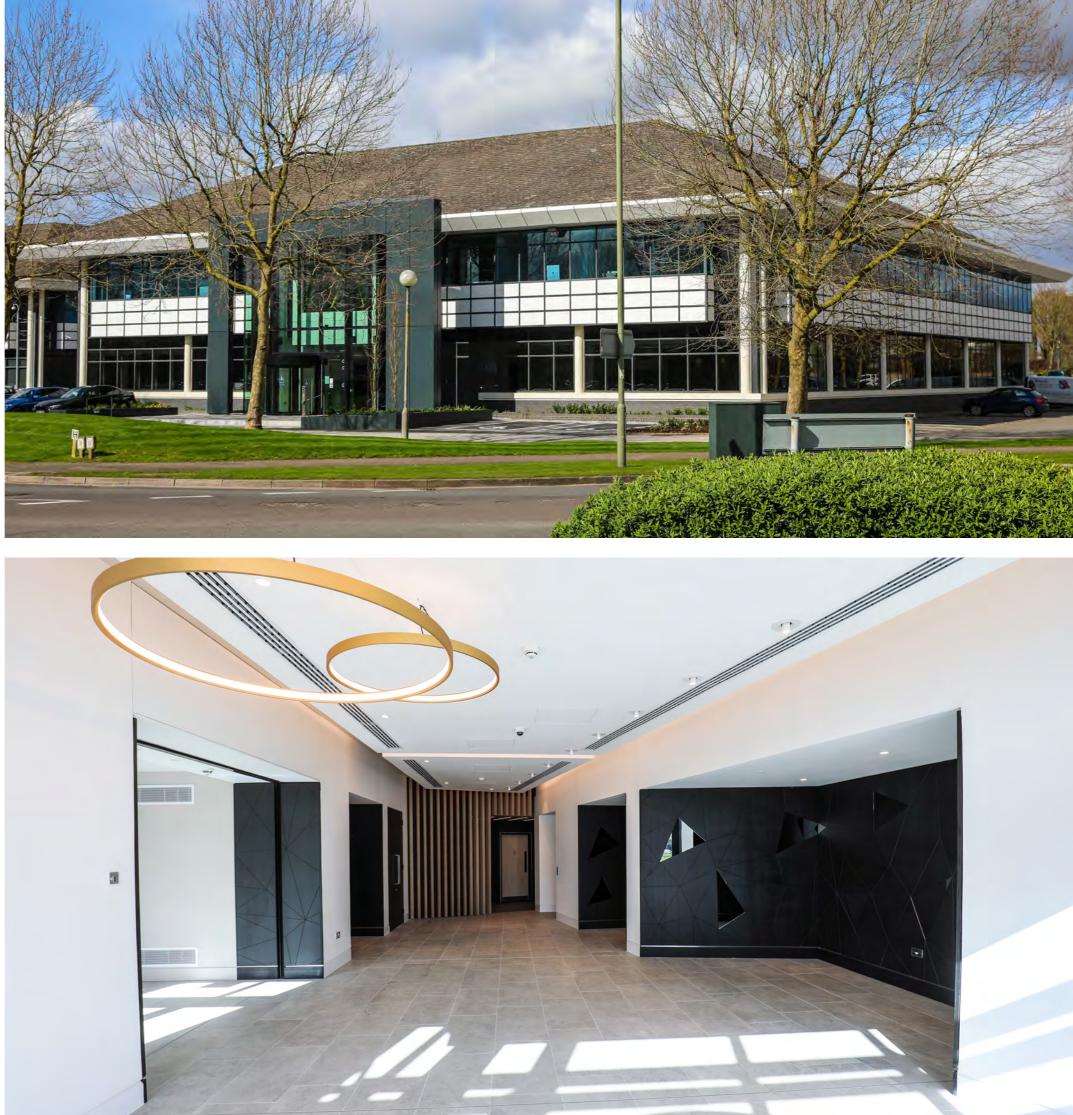

### your HQ office within minutes of the motorway

Two Watchmoor Park is a comprehensively refurbished Grade A office building totaling 30,042 sq ft.

The two story HQ building extends over ground and first floors providing an outstanding working environment with high quality finishes.

The enlarged and reconfigured reception comprises a statement entrance with contemporary features.

The available ground floor space has the benefit of 65 car parking spaces (ratio 1:221 sq ft).

## specification

65 car parking spaces (1:221 sq ft)

Impressive double height reception

LED lighting

Landscaped environment

Raised floor with 185mm void

EPC: B

Excellent carrier infrastructure