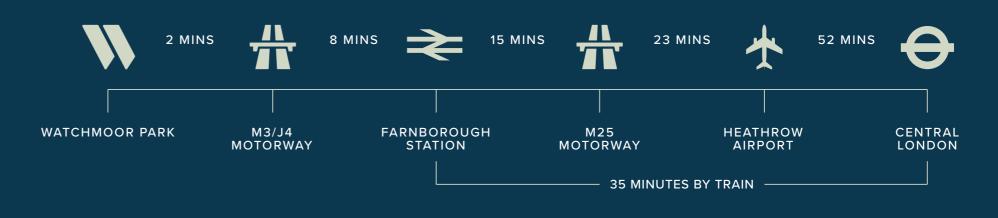

#### Watchmoor Park is nestled amongst

the green surroundings of Camberley, while offering excellent connectivity. There are a number of travel options via road and rail, making the park easily accessible. With Central London only 33 miles away and Farnborough Rail Station just an 8 minute drive, this is what better connected space looks like.

# MILE FROM M3 JUNCTION 4

4 MILES FROM FARNBOROUGH MILES FROM LONDON

33

19 MILES FROM HEATHROW

For more information please contact the joint agents:

Chris Barrs 07779 010839 chris.barrs@hollishockley.co.uk