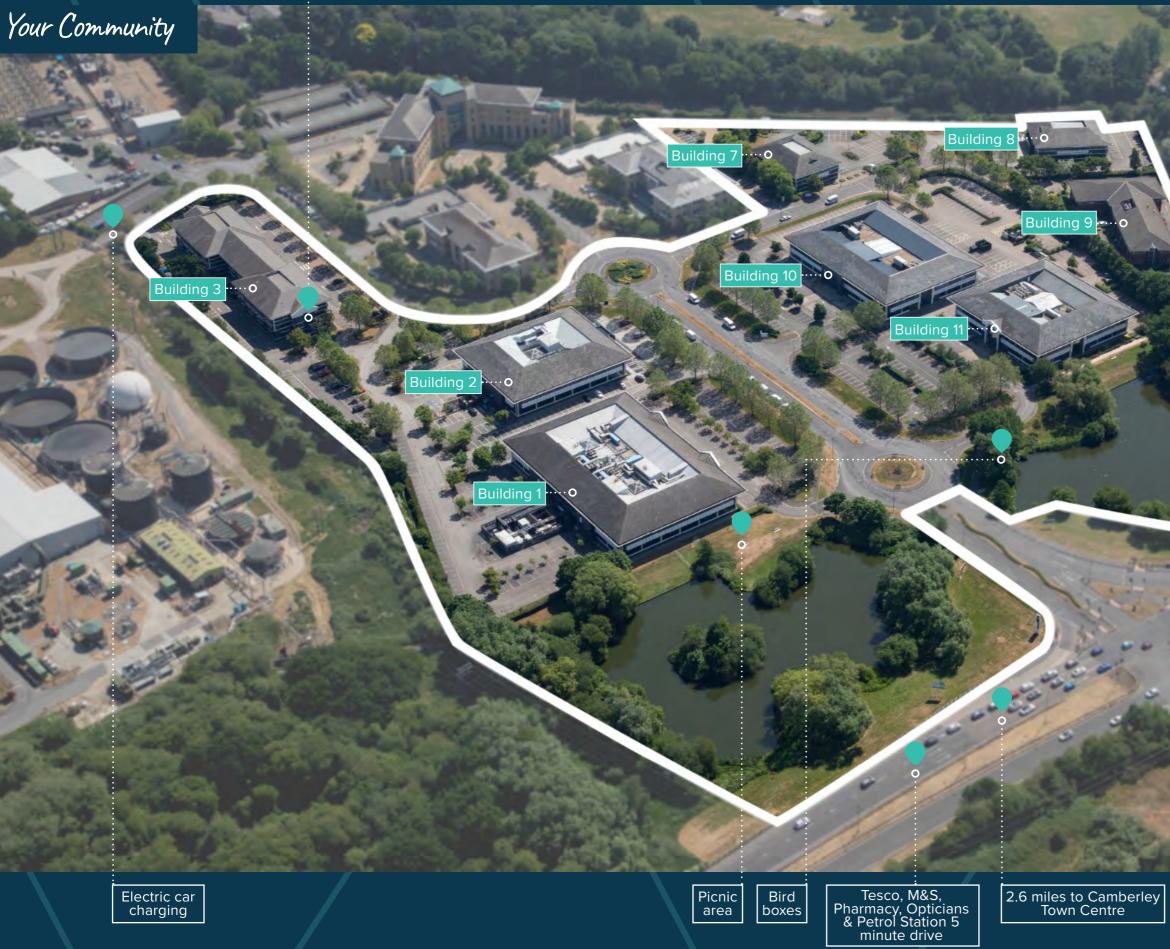

#### Watchmoor Park is nestled amongst

the green surroundings of Camberley, while offering excellent connectivity. There are a number of travel options via road and rail, making the park easily accessible. With Central London only 33 miles away and Farnborough Rail Station just an 8 minute drive, this is what better connected space looks like.

# MILE FROM M3 JUNCTION 4

4 MILES FROM FARNBOROUGH MILES FROM LONDON

33

19 MILES FROM HEATHROW

For more information please contact the joint agents:

Chris Barrs 07779 010839 chris.barrs@hollishockley.co.uk