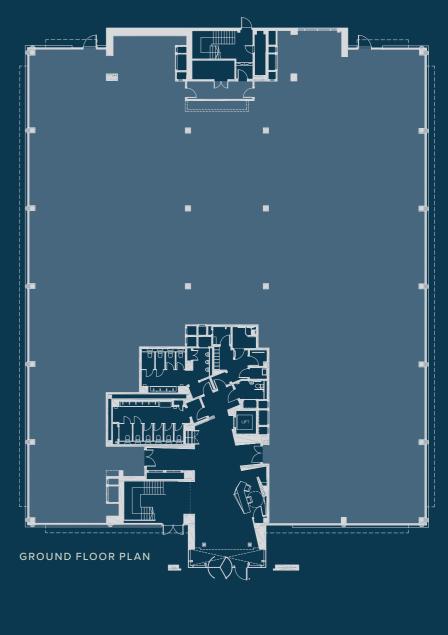

### available space

AREA SCHEDULE

First floor

Ground floor

14,415 sq ft

Café

Picnic areas