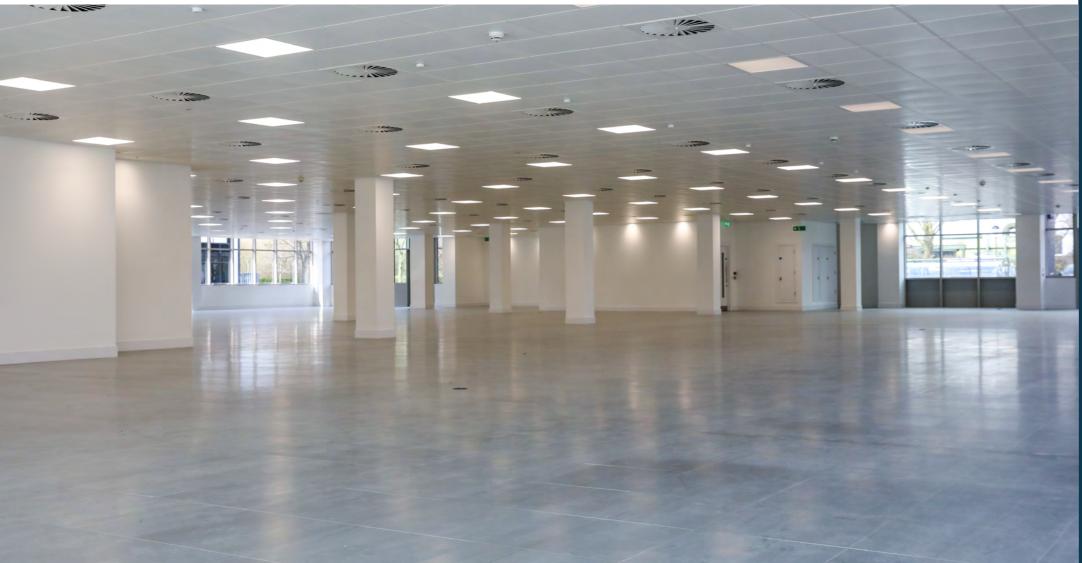

### your HQ office within minutes of the motorway

Two Watchmoor Park is a comprehensively refurbished Grade A office building totaling 30,042 sq ft.

The two story HQ building extends over ground and first floors providing an outstanding working environment with high quality finishes.

## specification

65 car parking spaces (1:221 sq ft)

Impressive double height reception

LED lighting

Landscaped environment

Raised floor with 185mm void

EPC: B

Excellent carrier infrastructure