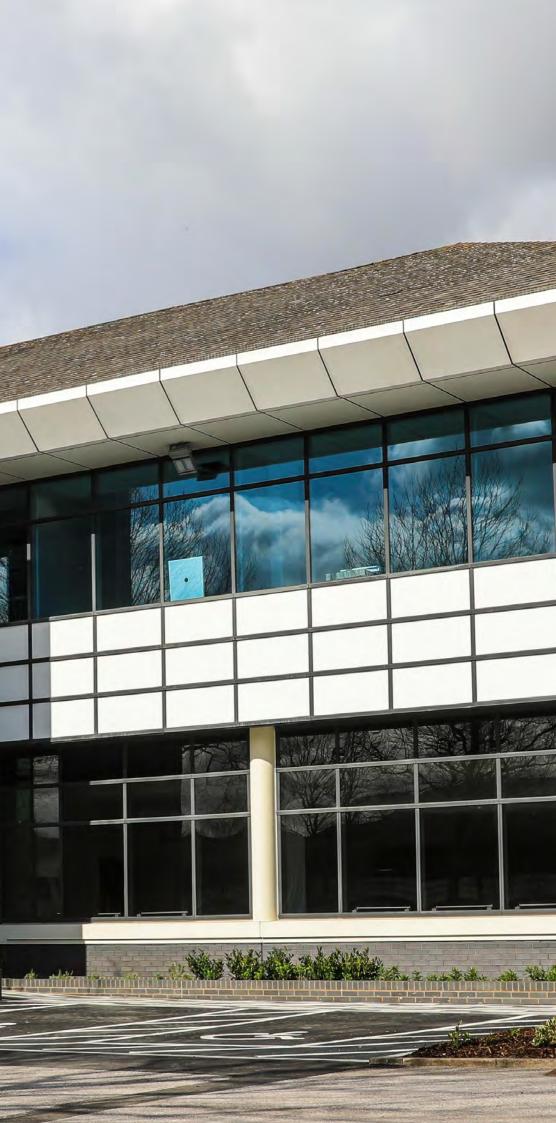

### your HQ office within minutes of the motorway

Two Watchmoor Park is a comprehensively refurbished Grade A office building totaling 30,042 sq ft.

The two story HQ building extends over ground and first floors providing an outstanding working environment with high quality finishes.

The enlarged and reconfigured reception comprises a statement entrance with contemporary features.

The available ground floor space has the benefit of 65 car parking spaces (ratio 1:221 sq ft).