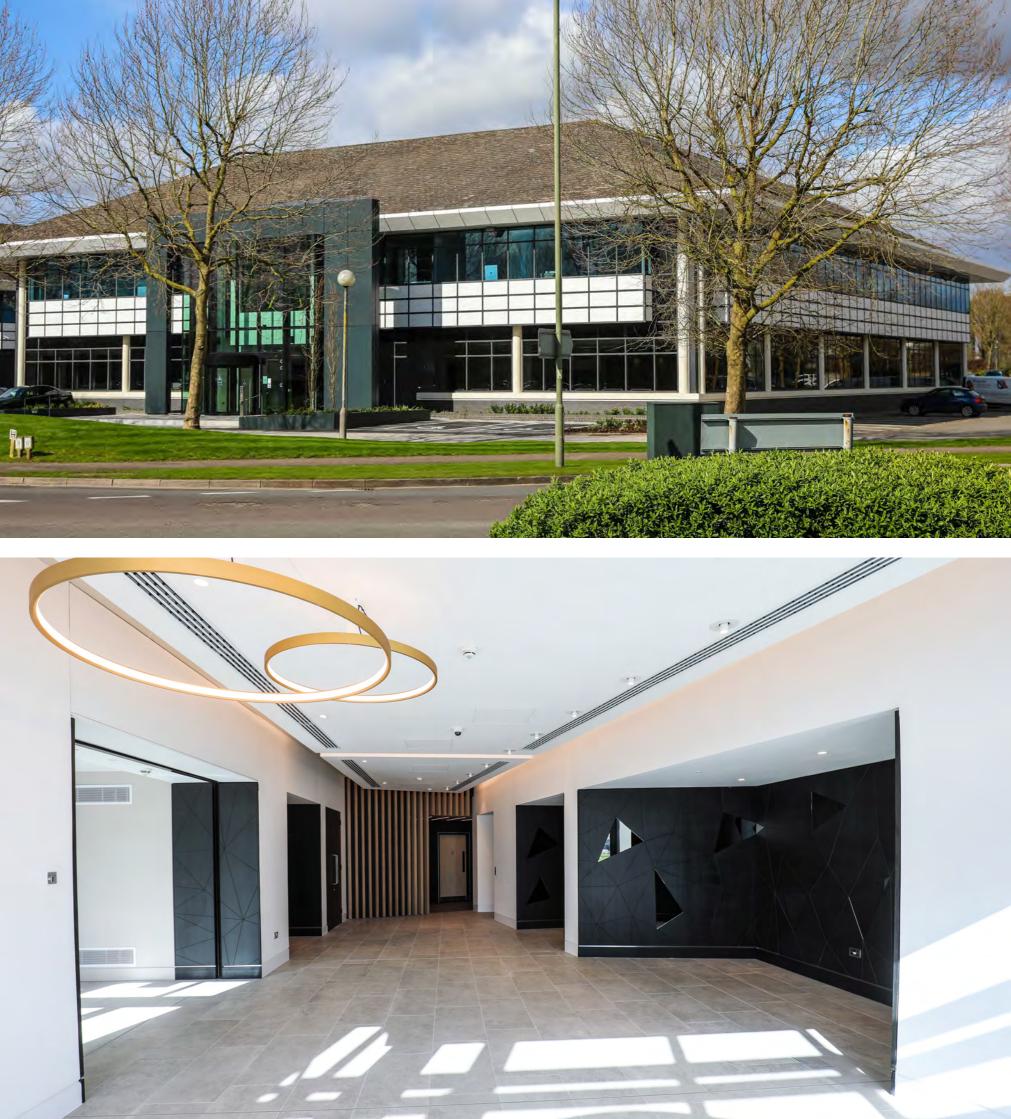

### your HQ office within minutes of the motorway

Two Watchmoor Park is a comprehensively refurbished Grade A office building totaling 30,042 sq ft.

The two story HQ building extends over ground and first floors providing an outstanding working environment with high quality finishes.

The enlarged and reconfigured reception comprises a statement entrance with contemporary features.

The available ground floor space has the benefit of 65 car parking spaces (ratio 1:221 sq ft).

## specification

65 car parking spaces (1:221 sq ft)

Impressive double height reception

LED lighting

Landscaped environment

Raised floor with 185mm void

EPC: B

Excellent carrier infrastructure