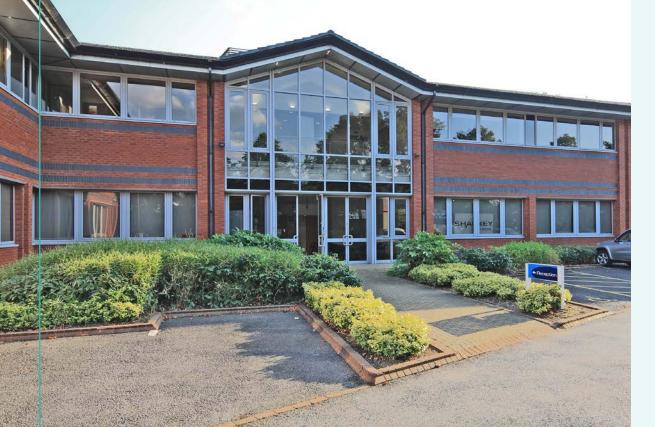

## WATCHMOORPARK

Building 9 at Watchmoor Park presents a first floor, open plan office space across two wings connected via a double height atrium providing plenty of natural light.

54 spaces (1:197 sq ft)

VRF heating & cooling system

LED lighting

2.8m floor to ceiling height

Landscaped environment

WC & shower facilities

2 storey glazed entrance façade

Raised floor

Park café in Three Watchmoor Park