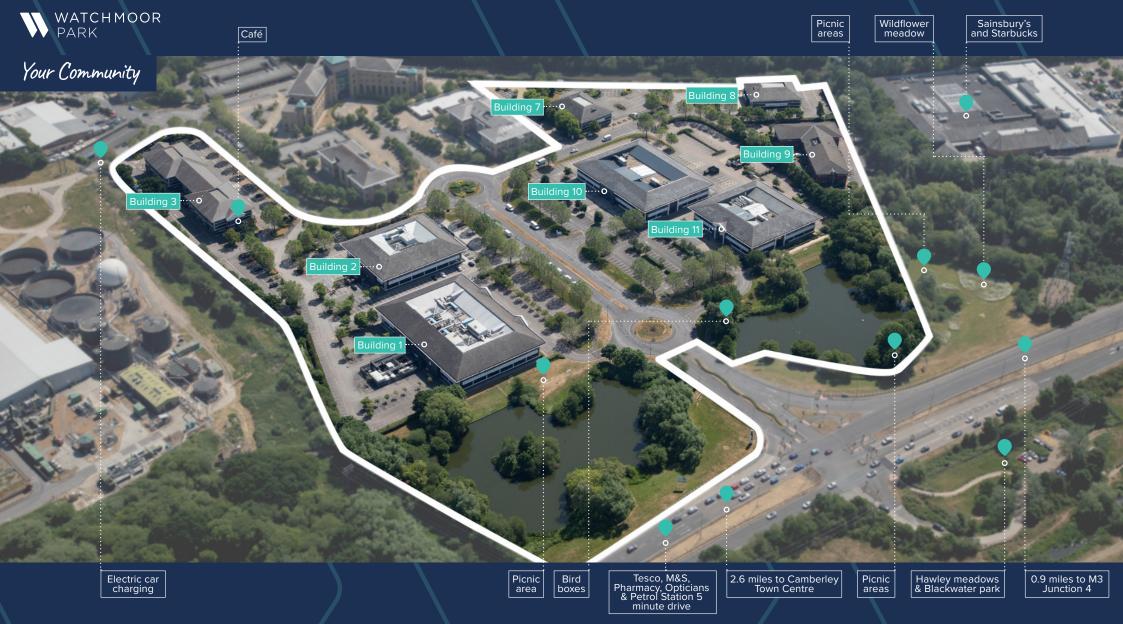

## 10,676 sq ft (991 sq m) First floor space available.

| WING  | SQ FT  | SQ M |
|-------|--------|------|
| EAST  | 6,227  | 578  |
| WEST  | 4,449  | 413  |
| TOTAL | 10,676 | 991  |

**Space to breathe** - with leafy, treelined open spaces, lakes surrounded by wildflower meadow and an abundance of amenities just steps away from your desk, **Watchmoor Park offers** the perfect blend of convenience and green space.