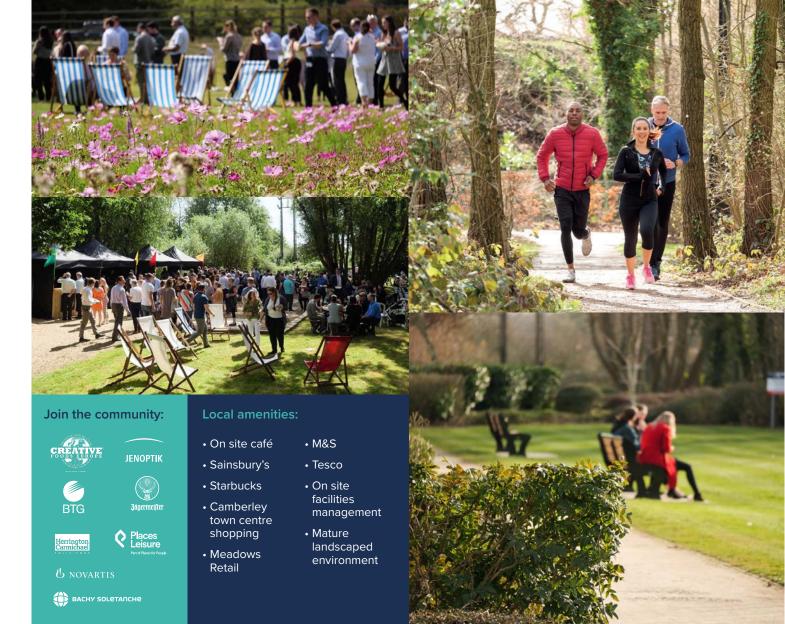

## 10,676 sq ft (991 sq m) First floor space available.

| WING  | SQ FT  | SQ M |
|-------|--------|------|
| EAST  | 6,227  | 578  |
| WEST  | 4,449  | 413  |
| TOTAL | 10,676 | 991  |

**Space to breathe** - with leafy, treelined open spaces, lakes surrounded by wildflower meadow and an abundance of amenities just steps away from your desk, **Watchmoor Park offers** the perfect blend of convenience and green space.

## Perfectly placed to do business.

Watchmoor Park is nestled amongst the green surroundings of Camberley, while offering excellent connectivity and a number of travel options via road and rail, making it easy for you and your employees to get there and away. With Central London 33 miles away and Farnborough Rail Station just an 8 minute drive, this is what better connected space looks like.