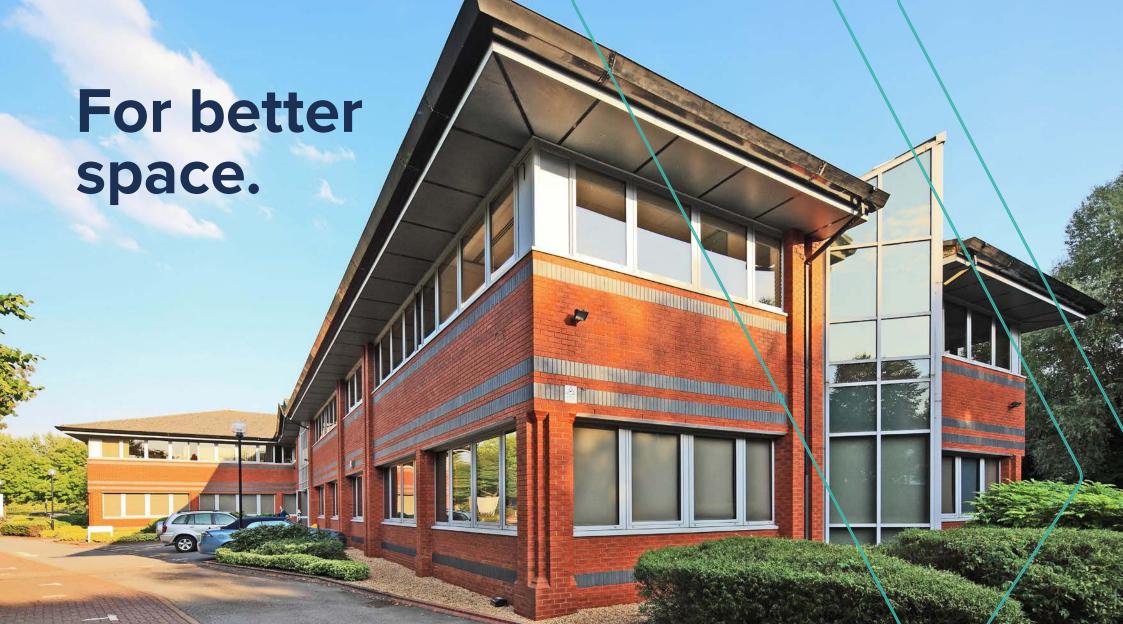

## WATCHMOORPARK

Building 9 at Watchmoor Park presents a first floor, open plan office space across two wings connected via a double height atrium providing plenty of natural light.

54 spaces (1:197 sq ft)