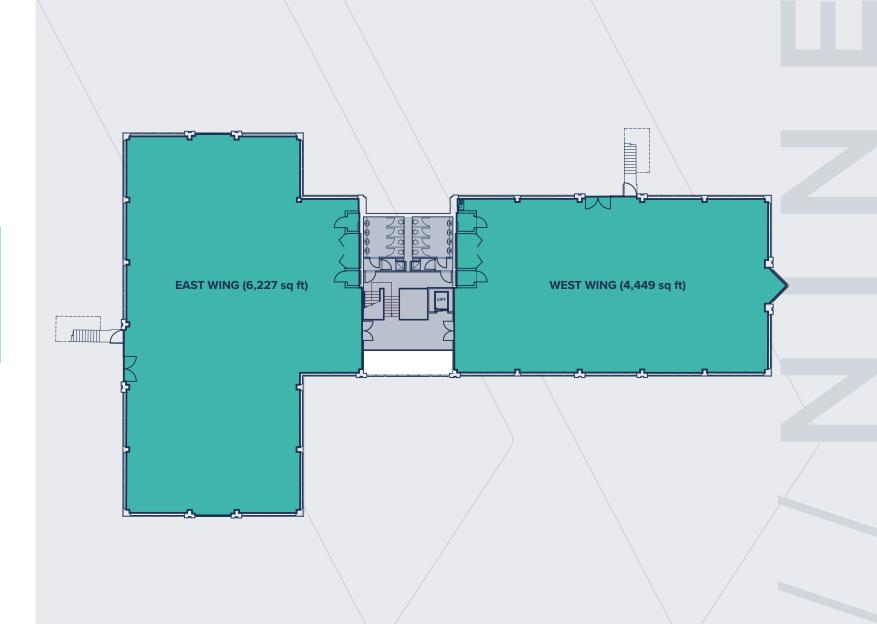

## 10,676 sq ft (991 sq m) First floor space available.

| WING  | SQ FT  | SQ M |
|-------|--------|------|
| EAST  | 6,227  | 578  |
| WEST  | 4,449  | 413  |
| TOTAL | 10,676 | 991  |

**Space to breathe** - with leafy, treelined open spaces, lakes surrounded by wildflower meadow and an abundance of amenities just steps away from your desk, **Watchmoor Park offers** the perfect blend of convenience and green space.